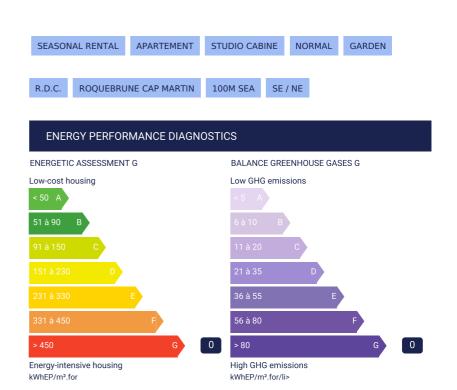

#### **PROPERTY DESCRIPTION**

| Reference       | 22001         |
|-----------------|---------------|
| Apartment       | Studio cabine |
| Standing        | Normal        |
| Sight           | Garden        |
| Outdist. sea    | 100           |
| Outdist. trade  | 200           |
| Livable surface | 23 m²         |
| Surface terrace | 15 m²         |
| Adult bed       | 2             |
| Bed child       | 2             |
| Site conveys    | No            |
| Floor           | 0             |
| Service         |               |
| Cellar          | No            |
| Guarantee       | Compulso.     |
| Fee arranges    | Included      |
| Handicapped ac. | No            |
| Exposure        | SE / NE       |
|                 |               |
|                 |               |