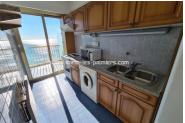

An apartment composed of an entrance, a living room, an independent kitchen, a bathroom with toilet, a terrace.

SEASONAL RENTAL APARTEMENT STUDIO NORMAL SEA 6ÈME FLOOR

ROQUEBRUNE CAP MARTIN UNDISCLOSEDM SEA SUD-EST