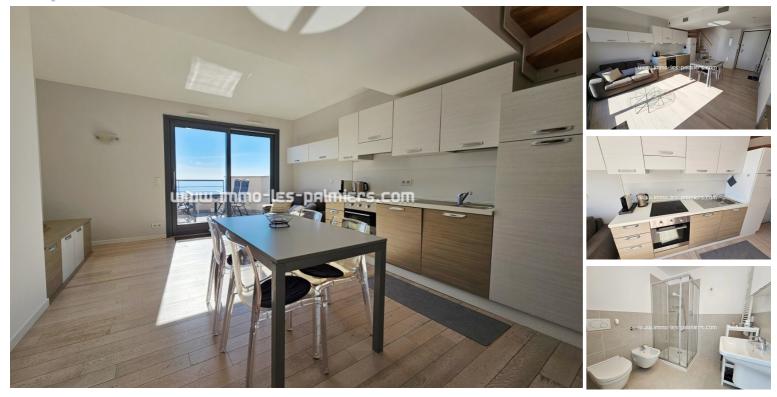

### 2 rooms with swimming pool 42 m<sup>2</sup>

Your real estate agency offers you for your holidays a 2 room apartment in Roquebrune Cap Martin in a quiet residence with swimming pool. This apartment has a sea view, a wifi connection, air conditioning and a parking space.

An apartment composed of an entrance, a living room with american kitchen, a bedroom, a bathroom with toilet, a terrace, a private parking space.