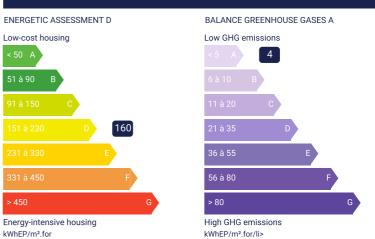

nveys3

**Type of vehicle location** Private outdoor

parking

Floor 2 Service ,

**Heating** Individual

T. heating

**Cellar** Yes

LoadsUndisclosedTax land1144Tax dwellingUndisclosed

Handicapped ac. No

**Exposure** Sud-ouest

#### **CO-OWNERSHIP**

Number of batches 1
Loads Undisclosed

### Sea view villa 200 m<sup>2</sup>

Our real estate agency offers you this villa of approximately 250m² with a plot of 2500m² in a UBb area. Currently composed of two apartments, you will discover on the ground floor a 3-room apartment, then in the rest of the villa a large 5-room apartment. Located close to all amenities, quiet with an unobstructed sea and countryside view, South/West exposure, renovation work to be planned. Direct access with outdoor parking



#### ENERGY PERFORMANCE DIAGNOSTICS