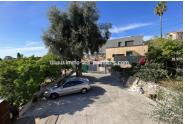

#### PROPERTY DESCRIPTION

ReferenceM766ApartmentVillaStandingOldSightSea,Livable surface200 m²Surface terrace20 m²Site conveys3

**Type of vehicle location** Private outdoor

parking

Floor 2 Service ,

**Heating** Individual

### Sea view villa 200 m<sup>2</sup>

Our real estate agency offers you this villa of approximately 250m² with a plot of 2500m² in a UBb area. Currently composed of two apartments, you will discover on the ground floor a 3-room apartment, then in the rest of the villa a large 5-room apartment. Located close to all amenities, quiet with an unobstructed sea and countryside view, South/West exposure, renovation work to be planned. Direct access with outdoor parking